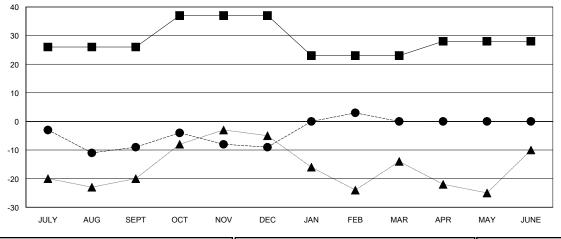

## MONTHLY MEMBERSHIP PROGRESS REPORT

District 33 N

Results as of: 2/29/2016

## **LOCATION MASSACHUSETTS**

| M | $\sim$ |  |
|---|--------|--|
|   |        |  |











ASSESSMENT DATA

|      | CURRENT YEAR GOALS FOR NEW |
|------|----------------------------|
| МЕМВ | ERS                        |

- CURRENT YEAR ACTUAL MEMBERS

- LAST YEAR ACTUAL MEMBERS

| DROPPED CLUBS: 1 |    |
|------------------|----|
| DROPPED MEMBERS  |    |
| DECEASED         | 13 |
| CLUB CANCELLED   | 0  |
| OTHER            | 49 |
| TOTAL            | 62 |

| 25 CLUBS OF 45 ADDED 1 OR MORE | GENDER DISTRIBUTION |              |     |
|--------------------------------|---------------------|--------------|-----|
| NEW MEMBERS                    | MALE                | 850 (64.49%) |     |
|                                | FEMALE              | 468 (35.51%) |     |
|                                |                     |              |     |
| CLICK HERE FOR HEALTH          |