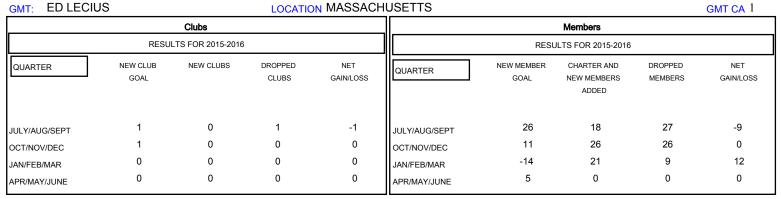

- CURRENT YEAR ACTUAL MEMBERS

- LAST YEAR ACTUAL MEMBERS

| DROPPED CLUBS: 1 |    |
|------------------|----|
| DROPPED MEMBERS  |    |
| DECEASED         | 13 |
| CLUB CANCELLED   | 0  |
| OTHER            | 49 |
| TOTAL            | 62 |